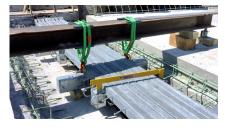

#### mageba scope

mageba supplied two TENSA®MODULAR LR8 modular expansion joints to replace the existing 15 year old modular joints at the Missouri abutment, for East and West bound traffic.

The rehabilitation project required the new joints to have 8-gaps for a new capacity of 24 inches (609 mm) of longitudinal movement compared to the existing 6-gaps, of only 18" (457 mm) of movement.

In addition, mageba supplied the barrier cover plates at the parapets and provided on-site installation supervision.

The Bill Emerson Memorial Bridge corsses the Mississippi River and connectcs Missouri with Illinois

New mageba expansion joint next to existing joint to be replaced

Modular joint installation

2021.02 US-EN ©mageba