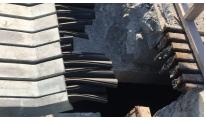

#### mageba scope

mageba supplied two TENSA®MODULAR LR8 modular expansion joints to replace the existing 15 year old modular joints at the Missouri abutment, for East and West bound traffic.

The rehabilitation project required the new joints to have 8-gaps for a new capacity of 24 inches (609 mm) of longitudinal movement compared to the existing 6-gaps, of only 18" (457 mm) of movement.

The Bill Emerson Memorial Bridge corsses the Mississippi River and connectcs Missouri with Illinois

New mageba expansion joint next to existing joint to be replaced

Modular joint installation

2021.02 US-EN ©mageba