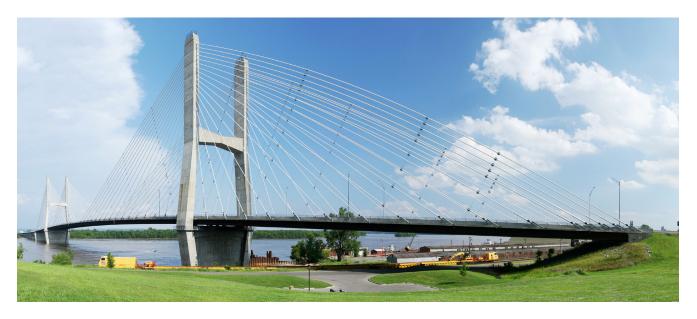

### **Project description**

The Bill Emerson Memorial Bridge is a cable-stayed bridge connecting Missouri's Route 34 and Route 74 with Illinois Route 146 across the Mississippi River between Cape Girardeau, Missouri and East Cape Girardeau, Illinois.

The Bill Emerson Memorial Bridge corsses the Mississippi River and connectcs Missouri with Illinois

New mageba expansion joint next to existing joint to be replaced

Modular joint installation

2021.02 US-EN ©mageba